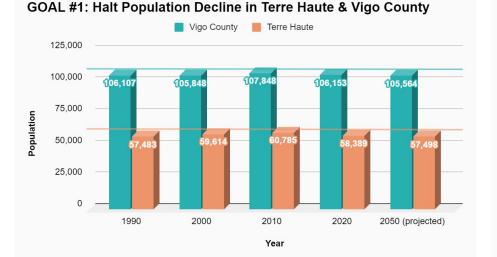

#### Goal #1

Halt population decline

Goal #2

Reverse the trend of declining per capita personal income

## **Community Plan Goals**