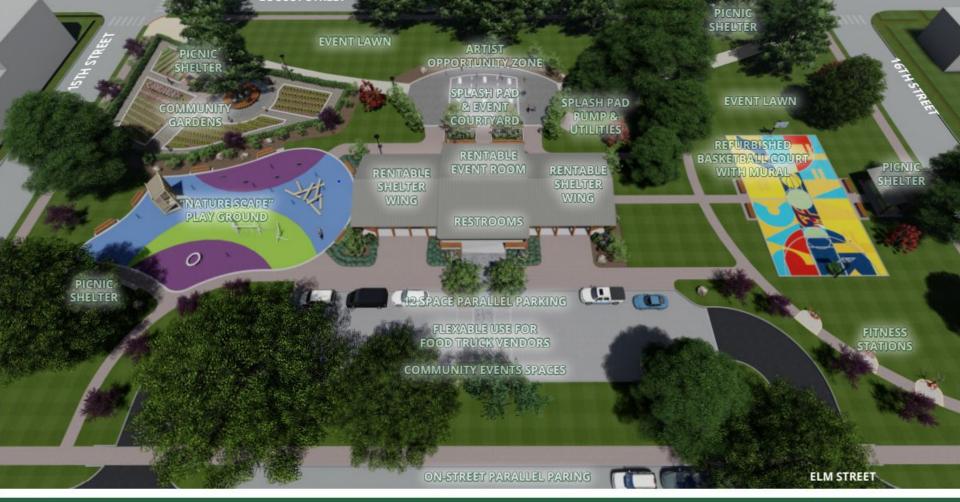

Spencer Park Resurfaced basketball court
- Brittlebank Park Pickleball courts, restroom, playground, basketball court
- **Dobbs Park** Nature Center exterior improvements
- **Rea Park** Celebrated 100 years & clubhouse restoration design
- Herz-Rose Park Improvements preliminary design
- Fairbanks Park Master Plan development



## Parks Projects contd.

#### <u>2023</u>

- Rea Park Clubhouse restoration project begins in the fall
- Herz-Rose Park Final design/bid documents
- Fairbanks Park Start design on priority project(s)
- **Deming Park** Preliminary design of pool improvements
- Addition of ADA wheelchair swings in several parks
- Various Parks TBD ARPA funded (splash pads, playground upgrades, etc.)
- Estimated investment \$8-10 million dollars next 5 years

SEE YOU IN TERRE HAUTE



Progress Draft 9/28/22 **HERZ ROSE PARK** 



Land Stewards Design Group









#### Progress Draft 9/28/22

#### **HERZ ROSE PARK**



Land Stewards Design Group

## **Other Projects**

- PLL Project/Cityworks (permits, licensing, and land) now online
- GIS expansion Building inspection, WW and Street Department
- GPS Tracking on all Street Department trucks
- US 41/3<sup>rd</sup> Street Lighting (P1/P2 Complete, P3 IP and P4 Dec.)
- Traffic Signal Upgrades Replace controls, add left turns, etc.
- 311 Phone App Rollout (2023)
- 41/40 Arts District signage (2023)
- Humane Shelter Project (2023)
- Street light conversion to LED (2024)
- City Hall Remodel/Upgrade (2024/2025)
- Sustainability Coordinator/Commission (ongoing)



# Other Projects contd.

- Wabash River Strategic Plan Update