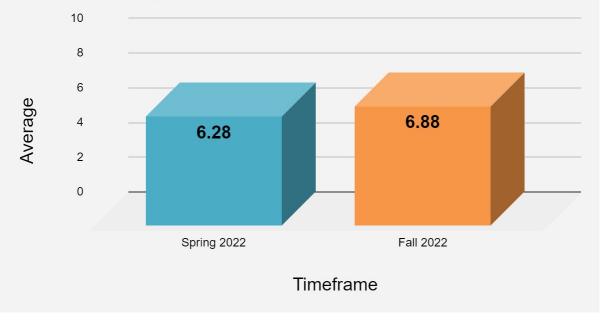

### **Community Census - Residents**

On a scale of 1-10, how satisfied are you with your life in Terre Haute/Vigo County?

Life is getting better for Terre Haute residents

### **Community Census - Residents**

Citizens believe that our community is changing for the better