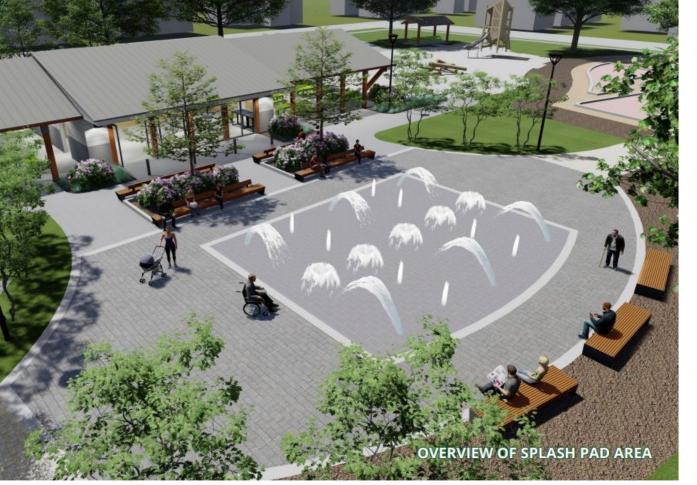

s, restroom, playground, basketball court
- **Dobbs Park** Nature Center exterior improvements
- **Rea Park** Celebrated 100 years & clubhouse restoration design
- Herz-Rose Park Improvements preliminary design
- Fairbanks Park Master Plan development



## Parks Projects contd.

#### <u>2023</u>

- Rea Park Clubhouse restoration project begins in the fall
- Herz-Rose Park Final design/bid documents
- Fairbanks Park Start design on priority project(s)
- **Deming Park** Preliminary design of pool improvements
- Addition of ADA wheelchair swings in several parks
- Various Parks TBD ARPA funded (splash pads, playground upgrades, etc.)
- Estimated investment \$8-10 million dollars next 5 years

SEE YOU IN TERRE HAUTE



Progress Draft 9/28/22 **HERZ ROSE PARK** 



Land Stewards Design Group









#### Progress Draft 9/28/22

#### **HERZ ROSE PARK**



Land Stewards Design Group

## **Other Projects**

- PLL Project/Cityworks (permits, licensing, and land) now online
- GIS expansion Building inspection, WW and Street Department
- GPS Tracking on all Street Department trucks
- US 41/3<sup>rd</sup> Street Lighting (P1/P2 Complete, P3 IP and P4 Dec.)
- Traffic Signal Upgrades Replace controls, add left turns, etc.
- 311 Phone App Rollout (2023)
- 41/40 Arts District signage (2023)
- Humane Shelter Project (2023)
- Street light conversion to LED (2024)
- City Hall Remodel/Upgrade (2024/2025)
- Sustainability Coordinator/Commission (ongoing)



# Other Projects contd.

- Wabash River Strategic Plan Update Consultant selected
- Metropolitan Transportation Plan/MPO (5 year update)